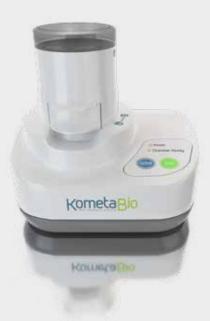

# Smart Grinder

# Smart Grinder

Avoid up to 50% soft and hard tissue volume loss after extraction by filling the empty alveolus with autologous bone replacement graft that is produced from the extracted tooth of the patient and prepared with the Smart Grinder – chairside in about 15 minutes.

#### Smart Grinder GENESIS Complete Kit

1 x Smart Grinder GENESIS Basic Device

- 6 x Disposable Grinding Chambers
- 6 x Particulate Containers
- 6 x Cleanser 5 ml
- $6 \times PBS$  (Phosphate Buffered Saline) 5 ml