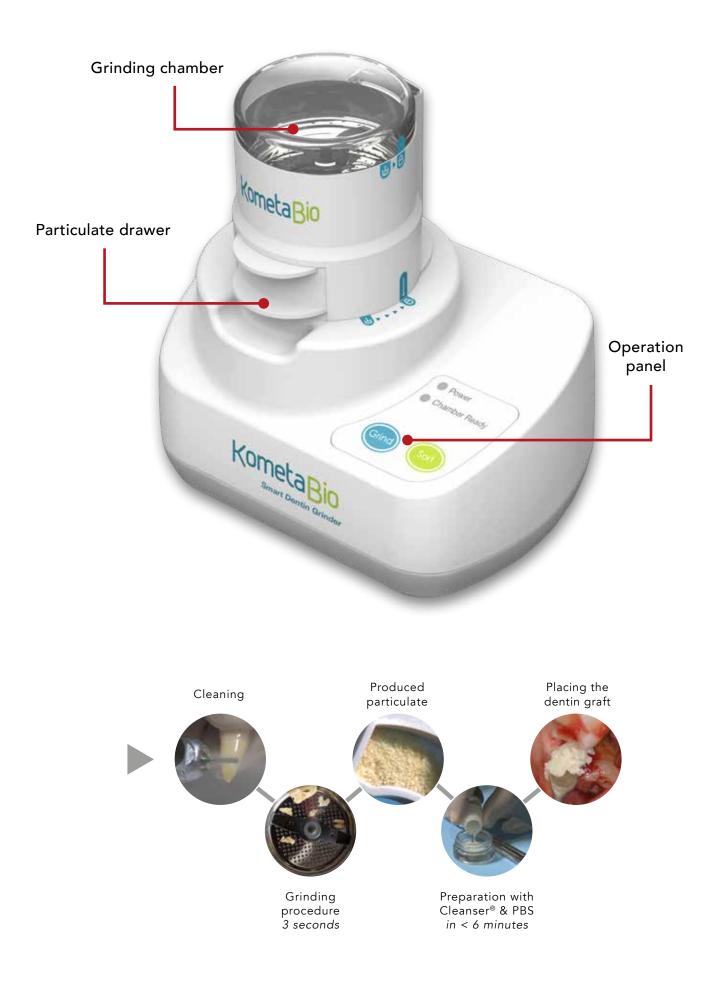

# Smart Grinder

# Smart Grinder

Avoid up to 50% soft and hard tissue volume loss after extraction by filling the empty alveolus with autologous bone replacement graft that is produced from the extracted tooth of the patient and prepared with the Smart Grinder – chairside in about 15 minutes.

## Instructions

Here you can find films of the Smart Grinder procedure on the link or scan the QR-Code on your mobile.

**Smart Grinder** Processing extracted teeth of the patient for grafting of autologous bone replacement graft