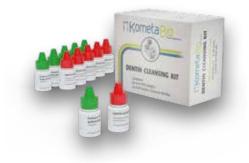

#### Chamber Kit

- 6 x Disposable Chambers
- 6 x Particulate Containers
- 6 x Cleanser 5 ml
- 6 x PBS (Phosphate Buffered Saline) 5 ml

REF 4302

**Cleanser Kit** 6 x Cleanser 5 ml 6 x PBS (Phosphate Buffered Saline) 5 ml **REF 43041** 