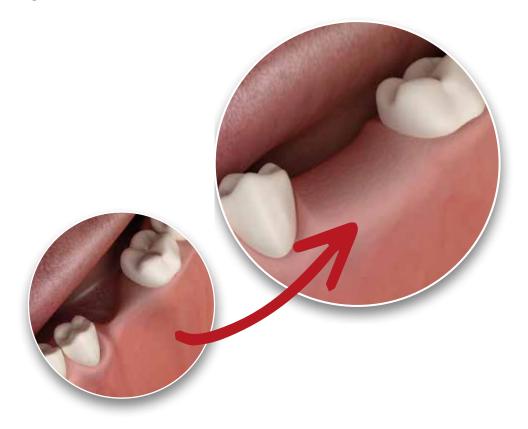

# Smart Grinder

Avoid up to 50% soft and hard tissue volume loss after extraction by filling the empty alveolus with autologous bone replacement graft that is produced from the extracted tooth of the patient and prepared with the Smart Grinder – chairside in about 15 minutes.

Best cost-efficient Socket Preservation:

Makes other bone replacement grafts unnecessary | Best patient acceptance | The Revolution for dental offices incorporating dental surgery | Includes all bone growth factors | Membrane unnecessary | Right consistency and processing when placing the dentin graft | Available international studies