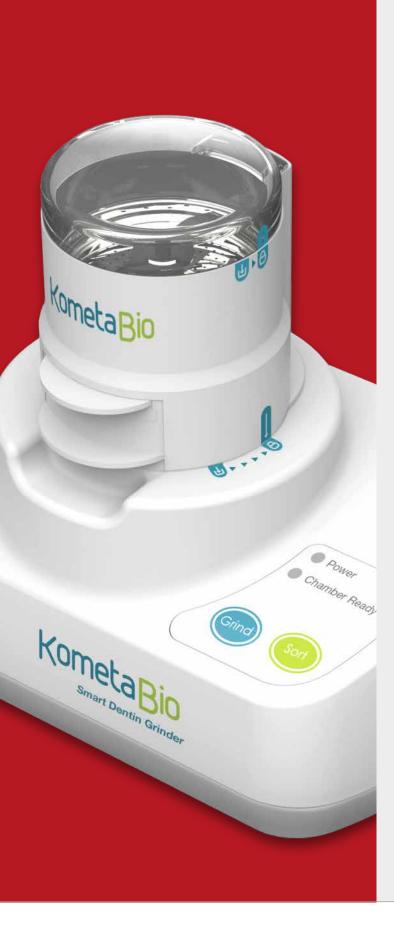

# Smart Grinder

# Smart Grinder

Avoid up to 50% soft and hard tissue volume loss after extraction by filling the empty alveolus with autologous bone replacement graft that is produced from the extracted tooth of the patient and prepared with the Smart Grinder – chairside in about 15 minutes.

Best cost-efficient Socket Preservation:

Makes other bone replacement grafts unnecessary | Best patient acceptance | The Revolution for dental offices incorporating dental surgery | Includes all bone growth factors | Membrane unnecessary | Right consistency and processing when placing the dentin graft | Available international studies