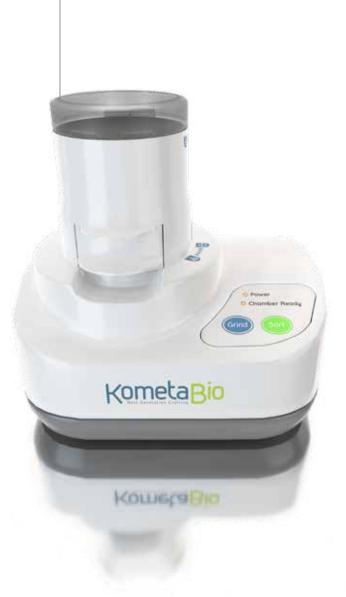

# Smart Grinder

# Smart Grinder

Avoid up to 50% soft and hard tissue volume loss after extraction by filling the empty alveolus with autologous bone replacement graft that is produced from the extracted tooth of the patient and prepared with the Smart Grinder – chairside in about 15 minutes.

#### Smart Grinder GENESIS Complete Kit

1 x Smart Grinder GENESIS Basic Device

- 6 x Disposable Grinding Chambers
- 6 x Particulate Containers
- 6 x Cleanser 5 ml
- $6 \times PBS$  (Phosphate Buffered Saline) 5 ml