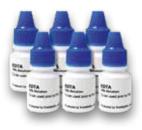

tance | The Revolution for dental offices incorporating dental surgery | Includes all bone growth factors | Membrane unnecessary | Right consistency and processing when placing the dentin graft | Available international studies







#### Smart Grinder GENESIS Complete Kit

1 x Smart Grinder GENESIS Basic Device

- 6 x Disposable Grinding Chambers
- 6 x Particulate Containers
- 6 x Cleanser 5 ml
- $6 \times PBS$  (Phosphate Buffered Saline) 5 ml

#### **REF 4300G**



#### Smart Grinder GENESIS

1 x Smart Grinder GENESIS Basic Device **REF 4301G** 

#### Chamber Kit

- 6 x Disposable Chambers
- 6 x Particulate Containers
- 6 x Cleanser 5 ml
- 6 x PBS (Phosphate Buffered Saline) 5 ml

REF 4302





**Cleanser Kit** 6 x Cleanser 5 ml 6 x PBS (Phosphate Buffered Saline) 5 ml **REF 43041** 



Dentin Graft Accelerator 6 x EDTA 5 ml REF 4304



## Instructions

Here you can find films of the Smart Grinder procedure on the link or scan the QR-Code on your mobile.



**Smart Grinder** Processing extracted teeth of the patient for grafting of autologous bone replacement graft

https://vimeo.com/336975548



**Volume preservation after dental extraction** Hard and soft tissue preservation with bone replacement graft from the Smart Grinder

https://vimeo.com/311848197



**Smart Grinder procedure** Step by step instructions

https://vimeo.com/173354091



## Extraction and preparation of the dentin graft by means of the Smart Grinder

Extraction and preparation of the dentin graft by means of the Smart Grinder in site 14 and fitting of a temporary in sites 17 to 13

https://vimeo.co