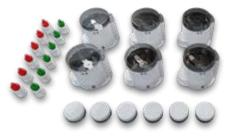

#### Smart Grinder GENESIS Complete Kit

1 x Smart Grinder GENESIS Basic Device

- 6 x Disposable Grinding Chambers
- 6 x Particulate Containers
- 6 x Cleanser 5 ml
- $6 \times PBS$  (Phosphate Buffered Saline) 5 ml

#### **REF 4300G**