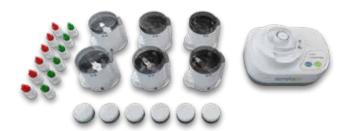

#### Smart Grinder GENESIS Complete Kit

1 x Smart Grinder GENESIS Basic Device

- 6 x Disposable Grinding Chambers
- 6 x Particulate Containers
- 6 x Cleanser 5 ml
- $6 \times PBS$  (Phosphate Buffered Saline) 5 ml

#### **REF 4300G**

#### Chamber Kit

- 6 x Disposable Chambers
- 6 x Particulate Containers
- 6 x Cleanser 5 ml
- 6 x PBS (Phosphate Buffered Saline) 5 ml

REF 4302

**Cleanser Kit** 6 x Cleanser 5 ml 6 x PBS (Phosphate Buffered Saline) 5 ml **REF 43041** 